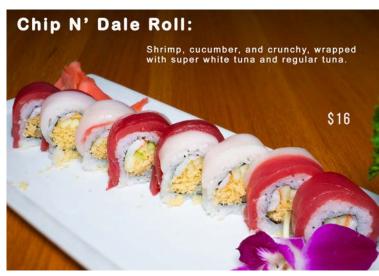

Roll)              |    |
| Special*<br>(9 pcs. + 2 Rolls) | 26 |
| SASHIMI                        |    |
| Regular*                       | 22 |
| Special*                       | 27 |
|                                |    |

#### **SUSHI BOWL**

| Chirashi*  | 22 |
|------------|----|
| Sake Don*  | 22 |
| Tekka Don* | 22 |
| Unagi Don* | 22 |

\* These items are cooked to order and may be served raw or undercooked, or contain raw or undercooked ingredients. Consuming raw or undercooked meats, poultry, seafood, shellfish or eggs may increase your risk of food borne illnesses, especially if you have certain medical conditions.

We are not responsible for any lost or stolen articles. Prices are subject to change without notice.

©2023 Bluefin Sushi & Thai, Brentwood, TN