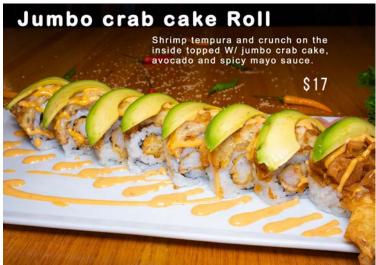

cs. + 2 Rolls) | 26 |
| SASHIMI                        |    |
| Regular*                       | 22 |
| Special*                       | 27 |
|                                |    |

#### **SUSHI BOWL**

| Chirashi*  | 22 |
|------------|----|
| Sake Don*  | 22 |
| Tekka Don* | 22 |
| Unagi Don* | 22 |

\* These items are cooked to order and may be served raw or undercooked, or contain raw or undercooked ingredients. Consuming raw or undercooked meats, poultry, seafood, shellfish or eggs may increase your risk of food borne illnesses, especially if you have certain medical conditions.

We are not responsible for any lost or stolen articles. Prices are subject to change without notice.

©2023 Bluefin Sushi & Thai, Brentwood, TN