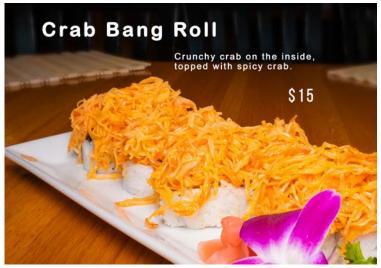

|    |
| Special*<br>(9 pcs. + 2 Rolls) | 26 |
| SASHIMI                        |    |
| Regular*                       | 22 |
| Special*                       | 27 |
|                                |    |

#### **SUSHI BOWL**

| Chirashi*  | 22 |
|------------|----|
| Sake Don*  | 22 |
| Tekka Don* | 22 |
| Unagi Don* | 22 |

\* These items are cooked to order and may be served raw or undercooked, or contain raw or undercooked ingredients. Consuming raw or undercooked meats, poultry, seafood, shellfish or eggs may increase your risk of food borne illnesses, especially if you have certain medical conditions.

We are not responsible for any lost or stolen articles. Prices are subject to change without notice.

©2023 Bluefin Sushi & Thai, Brentwood, TN