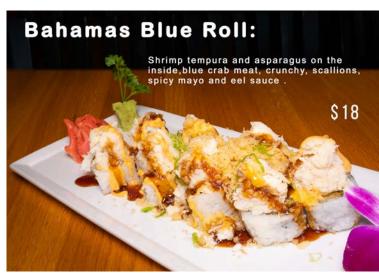

| (7 pcs. + 1 Roll)              |    |
| Special*<br>(9 pcs. + 2 Rolls) | 26 |
| SASHIMI                        |    |
| Regular*                       | 22 |
| Special*                       | 27 |
|                                |    |

#### **SUSHI BOWL**

| Chirashi*  | 22 |
|------------|----|
| Sake Don*  | 22 |
| Tekka Don* | 22 |
| Unagi Don* | 22 |

\* These items are cooked to order and may be served raw or undercooked, or contain raw or undercooked ingredients. Consuming raw or undercooked meats, poultry, seafood, shellfish or eggs may increase your risk of food borne illnesses, especially if you have certain medical conditions.

We are not responsible for any lost or stolen articles. Prices are subject to change without notice.

©2023 Bluefin Sushi & Thai, Brentwood, TN