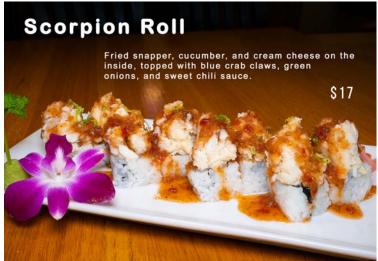

|    |
| Regular*                       | 22 |
| Special*                       | 27 |
|                                |    |

#### **SUSHI BOWL**

| Chirashi*  | 22 |
|------------|----|
| Sake Don*  | 22 |
| Tekka Don* | 22 |
| Unagi Don* | 22 |

\* These items are cooked to order and may be served raw or undercooked, or contain raw or undercooked ingredients. Consuming raw or undercooked meats, poultry, seafood, shellfish or eggs may increase your risk of food borne illnesses, especially if you have certain medical conditions.

We are not responsible for any lost or stolen articles. Prices are subject to change without notice.

©2023 Bluefin Sushi & Thai, Brentwood, TN