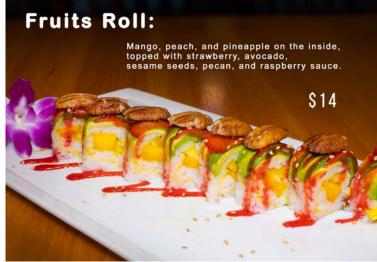

|
| Special*<br>(9 pcs. + 2 Rolls) | 26 |
| SASHIMI                        |    |
| Regular*                       | 22 |
| Special*                       | 27 |
|                                |    |

#### **SUSHI BOWL**

| Chirashi*  | 22 |
|------------|----|
| Sake Don*  | 22 |
| Tekka Don* | 22 |
| Unagi Don* | 22 |

\* These items are cooked to order and may be served raw or undercooked, or contain raw or undercooked ingredients. Consuming raw or undercooked meats, poultry, seafood, shellfish or eggs may increase your risk of food borne illnesses, especially if you have certain medical conditions.

We are not responsible for any lost or stolen articles. Prices are subject to change without notice.

©2023 Bluefin Sushi & Thai, Brentwood, TN