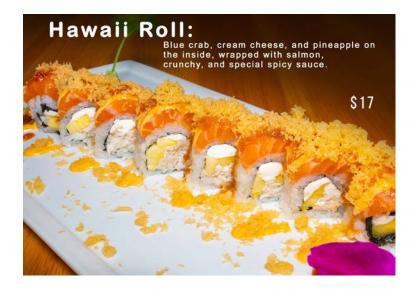

l*<br>(9 pcs. + 2 Rolls) | 26 |
| SASHIMI                        |    |
| Regular*                       | 22 |
| Special*                       | 27 |
|                                |    |

#### **SUSHI BOWL**

| Chirashi*  | 22 |
|------------|----|
| Sake Don*  | 22 |
| Tekka Don* | 22 |
| Unagi Don* | 22 |

\* These items are cooked to order and may be served raw or undercooked, or contain raw or undercooked ingredients. Consuming raw or undercooked meats, poultry, seafood, shellfish or eggs may increase your risk of food borne illnesses, especially if you have certain medical conditions.

We are not responsible for any lost or stolen articles. Prices are subject to change without notice.

©2023 Bluefin Sushi & Thai, Brentwood, TN