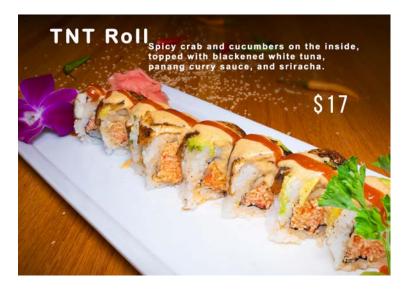

gular*                       | 22 |
| Special*                       | 27 |
|                                |    |

#### **SUSHI BOWL**

| Chirashi*  | 22 |
|------------|----|
| Sake Don*  | 22 |
| Tekka Don* | 22 |
| Unagi Don* | 22 |

\* These items are cooked to order and may be served raw or undercooked, or contain raw or undercooked ingredients. Consuming raw or undercooked meats, poultry, seafood, shellfish or eggs may increase your risk of food borne illnesses, especially if you have certain medical conditions.

We are not responsible for any lost or stolen articles. Prices are subject to change without notice.

©2023 Bluefin Sushi & Thai, Brentwood, TN