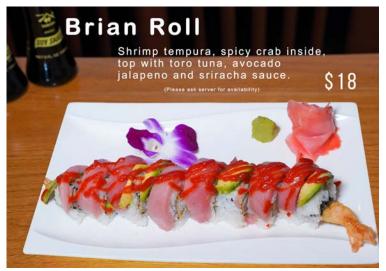

pcs. + 1 Roll)              |    |
| Special*<br>(9 pcs. + 2 Rolls) | 26 |
| SASHIMI                        |    |
| Regular*                       | 22 |
| Special*                       | 27 |
|                                |    |

#### **SUSHI BOWL**

| Chirashi*  | 22 |
|------------|----|
| Sake Don*  | 22 |
| Tekka Don* | 22 |
| Unagi Don* | 22 |

\* These items are cooked to order and may be served raw or undercooked, or contain raw or undercooked ingredients. Consuming raw or undercooked meats, poultry, seafood, shellfish or eggs may increase your risk of food borne illnesses, especially if you have certain medical conditions.

We are not responsible for any lost or stolen articles. Prices are subject to change without notice.

©2023 Bluefin Sushi & Thai, Brentwood, TN