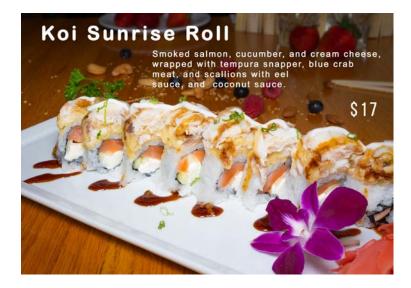

+ 2 Rolls) | 26 |
| SASHIMI                        |    |
| Regular*                       | 22 |
| Special*                       | 27 |
|                                |    |

#### **SUSHI BOWL**

| Chirashi*  | 22 |
|------------|----|
| Sake Don*  | 22 |
| Tekka Don* | 22 |
| Unagi Don* | 22 |

\* These items are cooked to order and may be served raw or undercooked, or contain raw or undercooked ingredients. Consuming raw or undercooked meats, poultry, seafood, shellfish or eggs may increase your risk of food borne illnesses, especially if you have certain medical conditions.

We are not responsible for any lost or stolen articles. Prices are subject to change without notice.

©2023 Bluefin Sushi & Thai, Brentwood, TN