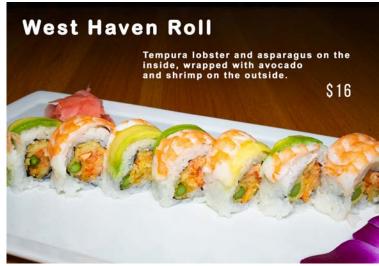

| 22 |
| Special*                       | 27 |
|                                |    |

#### **SUSHI BOWL**

| Chirashi*  | 22 |
|------------|----|
| Sake Don*  | 22 |
| Tekka Don* | 22 |
| Unagi Don* | 22 |

\* These items are cooked to order and may be served raw or undercooked, or contain raw or undercooked ingredients. Consuming raw or undercooked meats, poultry, seafood, shellfish or eggs may increase your risk of food borne illnesses, especially if you have certain medical conditions.

We are not responsible for any lost or stolen articles. Prices are subject to change without notice.

©2023 Bluefin Sushi & Thai, Brentwood, TN