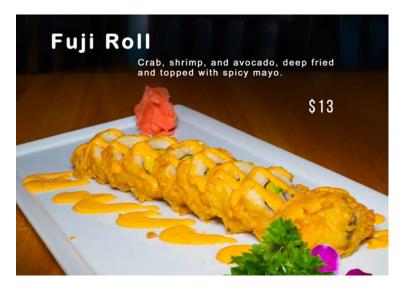

| Special*<br>(9 pcs. + 2 Rolls) | 26 |
| SASHIMI                        |    |
| Regular*                       | 22 |
| Special*                       | 27 |
|                                |    |

#### **SUSHI BOWL**

| Chirashi*  | 22 |
|------------|----|
| Sake Don*  | 22 |
| Tekka Don* | 22 |
| Unagi Don* | 22 |

\* These items are cooked to order and may be served raw or undercooked, or contain raw or undercooked ingredients. Consuming raw or undercooked meats, poultry, seafood, shellfish or eggs may increase your risk of food borne illnesses, especially if you have certain medical conditions.

We are not responsible for any lost or stolen articles. Prices are subject to change without notice.

©2023 Bluefin Sushi & Thai, Brentwood, TN