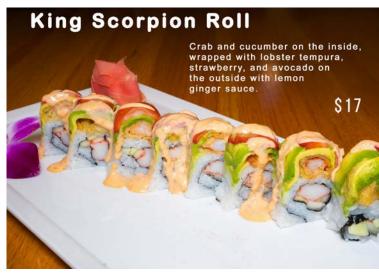

. + 2 Rolls) | 26 |
| SASHIMI                        |    |
| Regular*                       | 22 |
| Special*                       | 27 |
|                                |    |

#### **SUSHI BOWL**

| Chirashi*  | 22 |
|------------|----|
| Sake Don*  | 22 |
| Tekka Don* | 22 |
| Unagi Don* | 22 |

\* These items are cooked to order and may be served raw or undercooked, or contain raw or undercooked ingredients. Consuming raw or undercooked meats, poultry, seafood, shellfish or eggs may increase your risk of food borne illnesses, especially if you have certain medical conditions.

We are not responsible for any lost or stolen articles. Prices are subject to change without notice.

©2023 Bluefin Sushi & Thai, Brentwood, TN