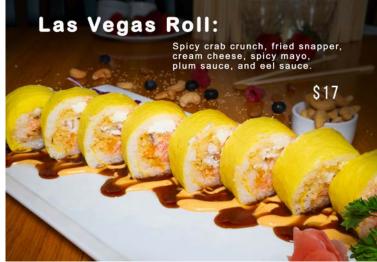

2 Rolls) | 26 |
| SASHIMI                        |    |
| Regular*                       | 22 |
| Special*                       | 27 |
|                                |    |

#### **SUSHI BOWL**

| Chirashi*  | 22 |
|------------|----|
| Sake Don*  | 22 |
| Tekka Don* | 22 |
| Unagi Don* | 22 |

\* These items are cooked to order and may be served raw or undercooked, or contain raw or undercooked ingredients. Consuming raw or undercooked meats, poultry, seafood, shellfish or eggs may increase your risk of food borne illnesses, especially if you have certain medical conditions.

We are not responsible for any lost or stolen articles. Prices are subject to change without notice.

©2023 Bluefin Sushi & Thai, Brentwood, TN