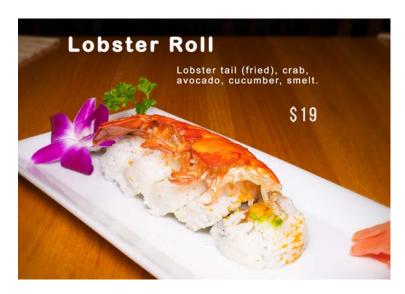

lls) | 26 |
| SASHIMI                        |    |
| Regular*                       | 22 |
| Special*                       | 27 |
|                                |    |

#### **SUSHI BOWL**

| Chirashi*  | 22 |
|------------|----|
| Sake Don*  | 22 |
| Tekka Don* | 22 |
| Unagi Don* | 22 |

\* These items are cooked to order and may be served raw or undercooked, or contain raw or undercooked ingredients. Consuming raw or undercooked meats, poultry, seafood, shellfish or eggs may increase your risk of food borne illnesses, especially if you have certain medical conditions.

We are not responsible for any lost or stolen articles. Prices are subject to change without notice.

©2023 Bluefin Sushi & Thai, Brentwood, TN