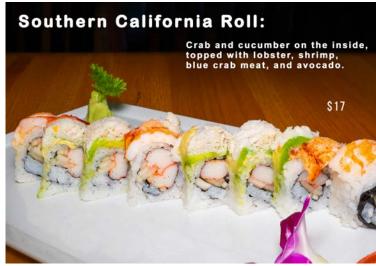

|    |
| Regular*                       | 22 |
| Special*                       | 27 |
|                                |    |

#### **SUSHI BOWL**

| Chirashi*  | 22 |
|------------|----|
| Sake Don*  | 22 |
| Tekka Don* | 22 |
| Unagi Don* | 22 |

\* These items are cooked to order and may be served raw or undercooked, or contain raw or undercooked ingredients. Consuming raw or undercooked meats, poultry, seafood, shellfish or eggs may increase your risk of food borne illnesses, especially if you have certain medical conditions.

We are not responsible for any lost or stolen articles. Prices are subject to change without notice.

©2023 Bluefin Sushi & Thai, Brentwood, TN