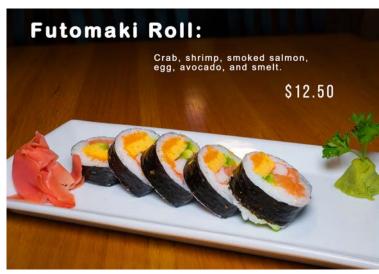

Special*<br>(9 pcs. + 2 Rolls) | 26 |
| SASHIMI                        |    |
| Regular*                       | 22 |
| Special*                       | 27 |
|                                |    |

#### **SUSHI BOWL**

| Chirashi*  | 22 |
|------------|----|
| Sake Don*  | 22 |
| Tekka Don* | 22 |
| Unagi Don* | 22 |

\* These items are cooked to order and may be served raw or undercooked, or contain raw or undercooked ingredients. Consuming raw or undercooked meats, poultry, seafood, shellfish or eggs may increase your risk of food borne illnesses, especially if you have certain medical conditions.

We are not responsible for any lost or stolen articles. Prices are subject to change without notice.

©2023 Bluefin Sushi & Thai, Brentwood, TN