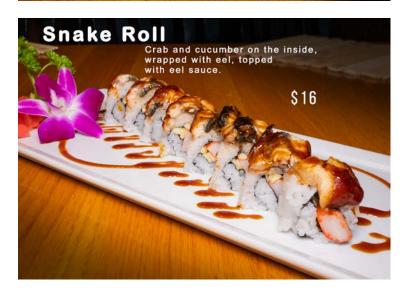

|    |
| Regular*                       | 22 |
| Special*                       | 27 |
|                                |    |

#### **SUSHI BOWL**

| Chirashi*  | 22 |
|------------|----|
| Sake Don*  | 22 |
| Tekka Don* | 22 |
| Unagi Don* | 22 |

\* These items are cooked to order and may be served raw or undercooked, or contain raw or undercooked ingredients. Consuming raw or undercooked meats, poultry, seafood, shellfish or eggs may increase your risk of food borne illnesses, especially if you have certain medical conditions.

We are not responsible for any lost or stolen articles. Prices are subject to change without notice.

©2023 Bluefin Sushi & Thai, Brentwood, TN