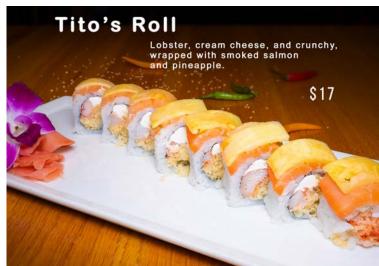

| Regular*                       | 22 |
| Special*                       | 27 |
|                                |    |

#### **SUSHI BOWL**

| Chirashi*  | 22 |
|------------|----|
| Sake Don*  | 22 |
| Tekka Don* | 22 |
| Unagi Don* | 22 |

\* These items are cooked to order and may be served raw or undercooked, or contain raw or undercooked ingredients. Consuming raw or undercooked meats, poultry, seafood, shellfish or eggs may increase your risk of food borne illnesses, especially if you have certain medical conditions.

We are not responsible for any lost or stolen articles. Prices are subject to change without notice.

©2023 Bluefin Sushi & Thai, Brentwood, TN