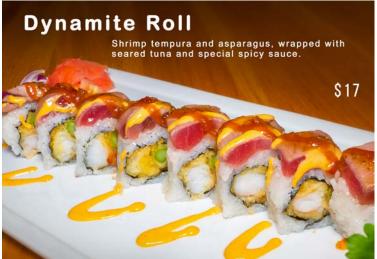

|    |
| Special*<br>(9 pcs. + 2 Rolls) | 26 |
| SASHIMI                        |    |
| Regular*                       | 22 |
| Special*                       | 27 |
|                                |    |

#### **SUSHI BOWL**

| Chirashi*  | 22 |
|------------|----|
| Sake Don*  | 22 |
| Tekka Don* | 22 |
| Unagi Don* | 22 |

\* These items are cooked to order and may be served raw or undercooked, or contain raw or undercooked ingredients. Consuming raw or undercooked meats, poultry, seafood, shellfish or eggs may increase your risk of food borne illnesses, especially if you have certain medical conditions.

We are not responsible for any lost or stolen articles. Prices are subject to change without notice.

©2023 Bluefin Sushi & Thai, Brentwood, TN