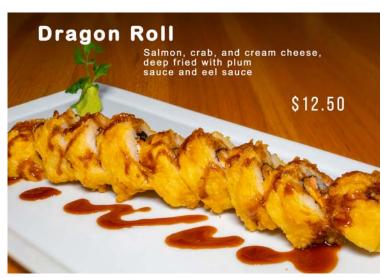

|    |
| Special*<br>(9 pcs. + 2 Rolls) | 26 |
| SASHIMI                        |    |
| Regular*                       | 22 |
| Special*                       | 27 |
|                                |    |

#### **SUSHI BOWL**

| Chirashi*  | 22 |
|------------|----|
| Sake Don*  | 22 |
| Tekka Don* | 22 |
| Unagi Don* | 22 |

\* These items are cooked to order and may be served raw or undercooked, or contain raw or undercooked ingredients. Consuming raw or undercooked meats, poultry, seafood, shellfish or eggs may increase your risk of food borne illnesses, especially if you have certain medical conditions.

We are not responsible for any lost or stolen articles. Prices are subject to change without notice.

©2023 Bluefin Sushi & Thai, Brentwood, TN