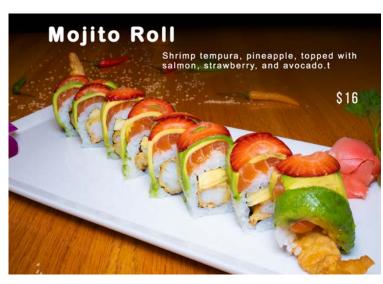

s) | 26 |
| SASHIMI                        |    |
| Regular*                       | 22 |
| Special*                       | 27 |
|                                |    |

#### **SUSHI BOWL**

| Chirashi*  | 22 |
|------------|----|
| Sake Don*  | 22 |
| Tekka Don* | 22 |
| Unagi Don* | 22 |

\* These items are cooked to order and may be served raw or undercooked, or contain raw or undercooked ingredients. Consuming raw or undercooked meats, poultry, seafood, shellfish or eggs may increase your risk of food borne illnesses, especially if you have certain medical conditions.

We are not responsible for any lost or stolen articles. Prices are subject to change without notice.

©2023 Bluefin Sushi & Thai, Brentwood, TN