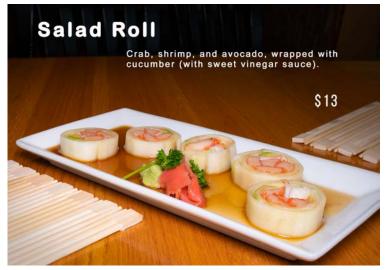

|    |
| Regular*                       | 22 |
| Special*                       | 27 |
|                                |    |

#### **SUSHI BOWL**

| Chirashi*  | 22 |
|------------|----|
| Sake Don*  | 22 |
| Tekka Don* | 22 |
| Unagi Don* | 22 |

\* These items are cooked to order and may be served raw or undercooked, or contain raw or undercooked ingredients. Consuming raw or undercooked meats, poultry, seafood, shellfish or eggs may increase your risk of food borne illnesses, especially if you have certain medical conditions.

We are not responsible for any lost or stolen articles. Prices are subject to change without notice.

©2023 Bluefin Sushi & Thai, Brentwood, TN