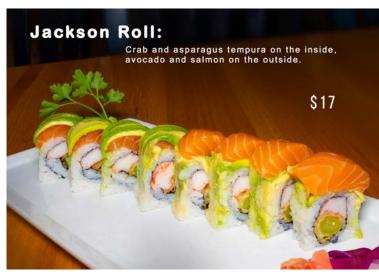

pcs. + 2 Rolls) | 26 |
| SASHIMI                        |    |
| Regular*                       | 22 |
| Special*                       | 27 |
|                                |    |

#### **SUSHI BOWL**

| Chirashi*  | 22 |
|------------|----|
| Sake Don*  | 22 |
| Tekka Don* | 22 |
| Unagi Don* | 22 |

\* These items are cooked to order and may be served raw or undercooked, or contain raw or undercooked ingredients. Consuming raw or undercooked meats, poultry, seafood, shellfish or eggs may increase your risk of food borne illnesses, especially if you have certain medical conditions.

We are not responsible for any lost or stolen articles. Prices are subject to change without notice.

©2023 Bluefin Sushi & Thai, Brentwood, TN