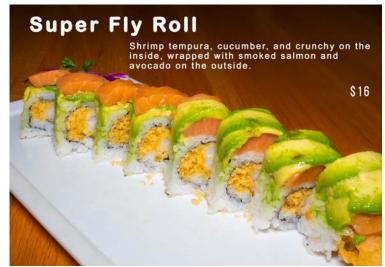

|
| Regular*                       | 22 |
| Special*                       | 27 |
|                                |    |

#### **SUSHI BOWL**

| Chirashi*  | 22 |
|------------|----|
| Sake Don*  | 22 |
| Tekka Don* | 22 |
| Unagi Don* | 22 |

\* These items are cooked to order and may be served raw or undercooked, or contain raw or undercooked ingredients. Consuming raw or undercooked meats, poultry, seafood, shellfish or eggs may increase your risk of food borne illnesses, especially if you have certain medical conditions.

We are not responsible for any lost or stolen articles. Prices are subject to change without notice.

©2023 Bluefin Sushi & Thai, Brentwood, TN