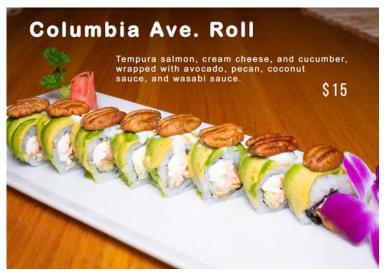

)              |    |
| Special*<br>(9 pcs. + 2 Rolls) | 26 |
| SASHIMI                        |    |
| Regular*                       | 22 |
| Special*                       | 27 |
|                                |    |

#### **SUSHI BOWL**

| Chirashi*  | 22 |
|------------|----|
| Sake Don*  | 22 |
| Tekka Don* | 22 |
| Unagi Don* | 22 |

\* These items are cooked to order and may be served raw or undercooked, or contain raw or undercooked ingredients. Consuming raw or undercooked meats, poultry, seafood, shellfish or eggs may increase your risk of food borne illnesses, especially if you have certain medical conditions.

We are not responsible for any lost or stolen articles. Prices are subject to change without notice.

©2023 Bluefin Sushi & Thai, Brentwood, TN