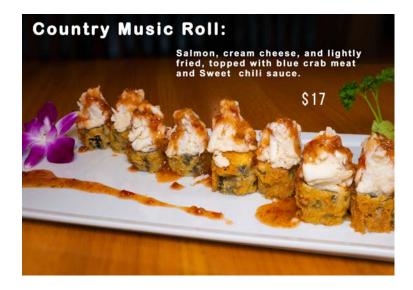

|    |
| Special*<br>(9 pcs. + 2 Rolls) | 26 |
| SASHIMI                        |    |
| Regular*                       | 22 |
| Special*                       | 27 |
|                                |    |

#### **SUSHI BOWL**

| Chirashi*  | 22 |
|------------|----|
| Sake Don*  | 22 |
| Tekka Don* | 22 |
| Unagi Don* | 22 |

\* These items are cooked to order and may be served raw or undercooked, or contain raw or undercooked ingredients. Consuming raw or undercooked meats, poultry, seafood, shellfish or eggs may increase your risk of food borne illnesses, especially if you have certain medical conditions.

We are not responsible for any lost or stolen articles. Prices are subject to change without notice.

©2023 Bluefin Sushi & Thai, Brentwood, TN