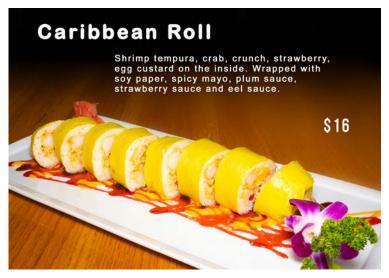

. + 1 Roll)              |    |
| Special*<br>(9 pcs. + 2 Rolls) | 26 |
| SASHIMI                        |    |
| Regular*                       | 22 |
| Special*                       | 27 |
|                                |    |

#### **SUSHI BOWL**

| Chirashi*  | 22 |
|------------|----|
| Sake Don*  | 22 |
| Tekka Don* | 22 |
| Unagi Don* | 22 |

\* These items are cooked to order and may be served raw or undercooked, or contain raw or undercooked ingredients. Consuming raw or undercooked meats, poultry, seafood, shellfish or eggs may increase your risk of food borne illnesses, especially if you have certain medical conditions.

We are not responsible for any lost or stolen articles. Prices are subject to change without notice.

©2023 Bluefin Sushi & Thai, Brentwood, TN