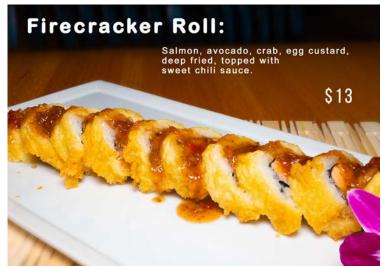

|    |
| Special*<br>(9 pcs. + 2 Rolls) | 26 |
| SASHIMI                        |    |
| Regular*                       | 22 |
| Special*                       | 27 |
|                                |    |

#### **SUSHI BOWL**

| Chirashi*  | 22 |
|------------|----|
| Sake Don*  | 22 |
| Tekka Don* | 22 |
| Unagi Don* | 22 |

\* These items are cooked to order and may be served raw or undercooked, or contain raw or undercooked ingredients. Consuming raw or undercooked meats, poultry, seafood, shellfish or eggs may increase your risk of food borne illnesses, especially if you have certain medical conditions.

We are not responsible for any lost or stolen articles. Prices are subject to change without notice.

©2023 Bluefin Sushi & Thai, Brentwood, TN