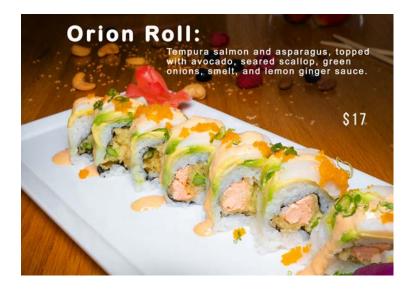

6 |
| SASHIMI                        |    |
| Regular*                       | 22 |
| Special*                       | 27 |
|                                |    |

#### **SUSHI BOWL**

| Chirashi*  | 22 |
|------------|----|
| Sake Don*  | 22 |
| Tekka Don* | 22 |
| Unagi Don* | 22 |

\* These items are cooked to order and may be served raw or undercooked, or contain raw or undercooked ingredients. Consuming raw or undercooked meats, poultry, seafood, shellfish or eggs may increase your risk of food borne illnesses, especially if you have certain medical conditions.

We are not responsible for any lost or stolen articles. Prices are subject to change without notice.

©2023 Bluefin Sushi & Thai, Brentwood, TN