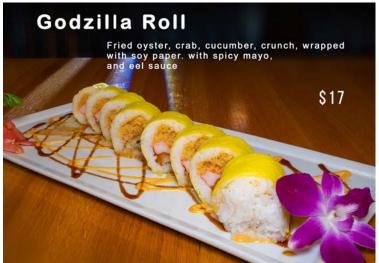

ecial*<br>(9 pcs. + 2 Rolls) | 26 |
| SASHIMI                        |    |
| Regular*                       | 22 |
| Special*                       | 27 |
|                                |    |

#### **SUSHI BOWL**

| Chirashi*  | 22 |
|------------|----|
| Sake Don*  | 22 |
| Tekka Don* | 22 |
| Unagi Don* | 22 |

\* These items are cooked to order and may be served raw or undercooked, or contain raw or undercooked ingredients. Consuming raw or undercooked meats, poultry, seafood, shellfish or eggs may increase your risk of food borne illnesses, especially if you have certain medical conditions.

We are not responsible for any lost or stolen articles. Prices are subject to change without notice.

©2023 Bluefin Sushi & Thai, Brentwood, TN