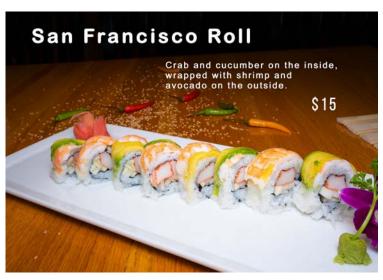

|    |
| Regular*                       | 22 |
| Special*                       | 27 |
|                                |    |

#### **SUSHI BOWL**

| Chirashi*  | 22 |
|------------|----|
| Sake Don*  | 22 |
| Tekka Don* | 22 |
| Unagi Don* | 22 |

\* These items are cooked to order and may be served raw or undercooked, or contain raw or undercooked ingredients. Consuming raw or undercooked meats, poultry, seafood, shellfish or eggs may increase your risk of food borne illnesses, especially if you have certain medical conditions.

We are not responsible for any lost or stolen articles. Prices are subject to change without notice.

©2023 Bluefin Sushi & Thai, Brentwood, TN